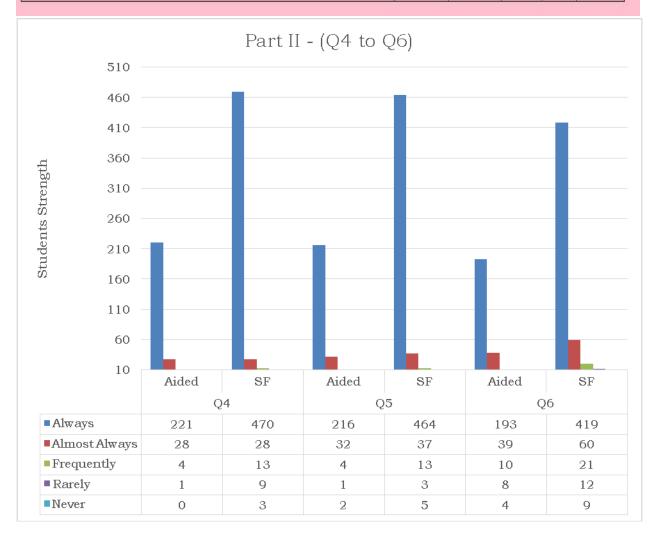

்<br>இல்லை |
| Do you monitor your son/daughter's attendance?<br>உங்கள் மகன்மகளின் வககைப் பதிவைக் கண்காணிகிறீர்களா?                                                                      | 0                     | 0 | 0                      | 0 | 0                            |
| Do you monitor your son/daughter's internal/summative exam marks?<br>உங்கள் மகன்மகளின் அகமதிப்பீட்டு புறமதிப்பீட்டு மதிப்பெண்களைக் கண்காணிகிறீர்களா?                      | 0                     | 0 | 0                      | 0 | 0                            |
| Does your son/daughter discuss with you the various acitivities of the department?<br>உங்களிடம் துறை சார்ந்த பல்வேறு செயல்பாகெள் அறித்து உங்கள் மகன்/மகள் கலந்துரையாவொரா? | 0                     | Ö | 0                      | 0 | 0                            |





| (விவரங்கள்)                                                                                                                  | மிகவும் நன்று | தன்று | மைரர் | ക്രബ്യാഖു | எதுவும் தெரியாது |
|------------------------------------------------------------------------------------------------------------------------------|---------------|-------|-------|-----------|------------------|
| Academic programs<br>கல்லி சார்ந்த திகழ்வுகள்                                                                                | 0             | 0     | 0     | Q         | o                |
| Extra curricular Activities<br>கல்வி சார்ந்த கூடுதல் செயல்பாடுகள்                                                            | a             | 0     | 0     | o         | o                |
| Infrastructure,Classroom,L