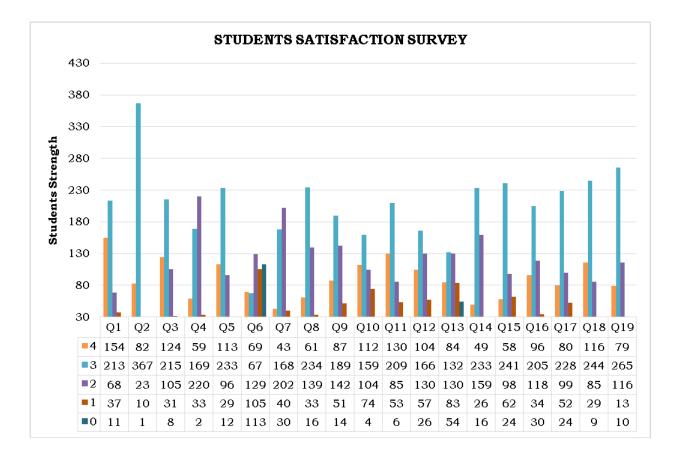

| Above 90%          | 70-89%     | 50-69%                      | 30-49%          | Below 29%             |
| <ol> <li>The overall quality of teaching-learning<br/>process in your institute is very good</li> </ol>                                                                                           | Strongly<br>Agree  | Agree      | Neutral                     | disagree        | Strongly<br>Disagree  |
| 20.Give three observation / suggestions to<br>mprove the overall teaching-learning<br>experience in your institution                                                                              |                    |            |                             |                 |                       |