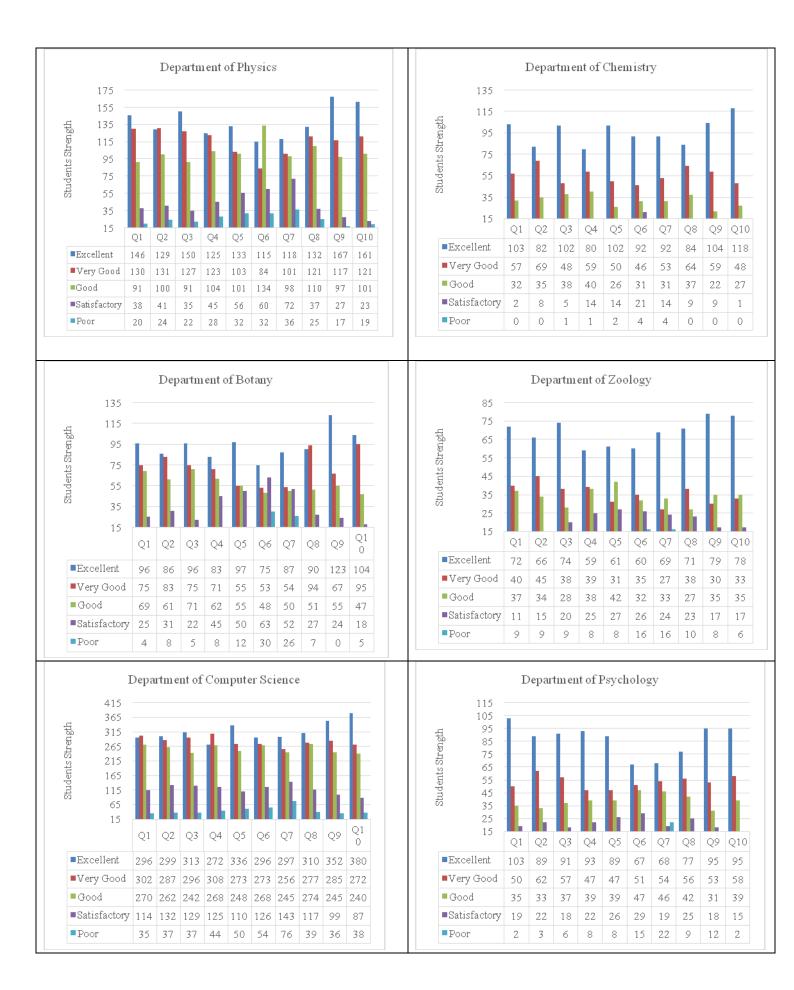

n with us even after class hours<br>மாணவர்களுடன்ஆசிரியர்வகுப்புநேரம்அல்லாதவேளை<br>களிலும்கலந்துரையாடுகிறார்) | 1162      | 873          | 878  | 581          | 327  |
| Well planned Teaching and Evaluation<br>(பயிற்றுவித்தலும்,பரிட்சைமுறைகளும்நன்குதிட்டமிடப்பட்டவை<br>)                             | 1231      | 1018         | 947  | 462          | 163  |
| Class control of the Teacher<br>(வகுப்புகளைகட்டுப்பாட்டுடன்ஆசிரியர்நடத்துகிறார்)                                                 | 1420      | 1013         | 925  | 341          | 122  |
| Overall rating about the Teacher<br>(ஆசிரியரைப்பற்றிபொதுமதிப்பீடு)                                                               | 1489      | 1018         | 890  | 300          | 124  |



# Student Feedback on Faculty - Department wise & Consolidate



# Annexure - II Online Alumni Feedback Format





#### Feedback about the College Services / Facilities in Alumni Association

| Do you feel proud to be associated with Thiagarajar College as an Alumnus?                                                   | O Yes | O No |
|------------------------------------------------------------------------------------------------------------------------------|-------|------|
| Do you feel that the College has played a key role in shaping your life?                                                     | O Yes | O No |
| Have you participated in any Alumni meet as of now?                                                                          | O Yes | O No |
| If you are invited to deliver a Guest Lecture / a Special Talk / a Motivational Session for