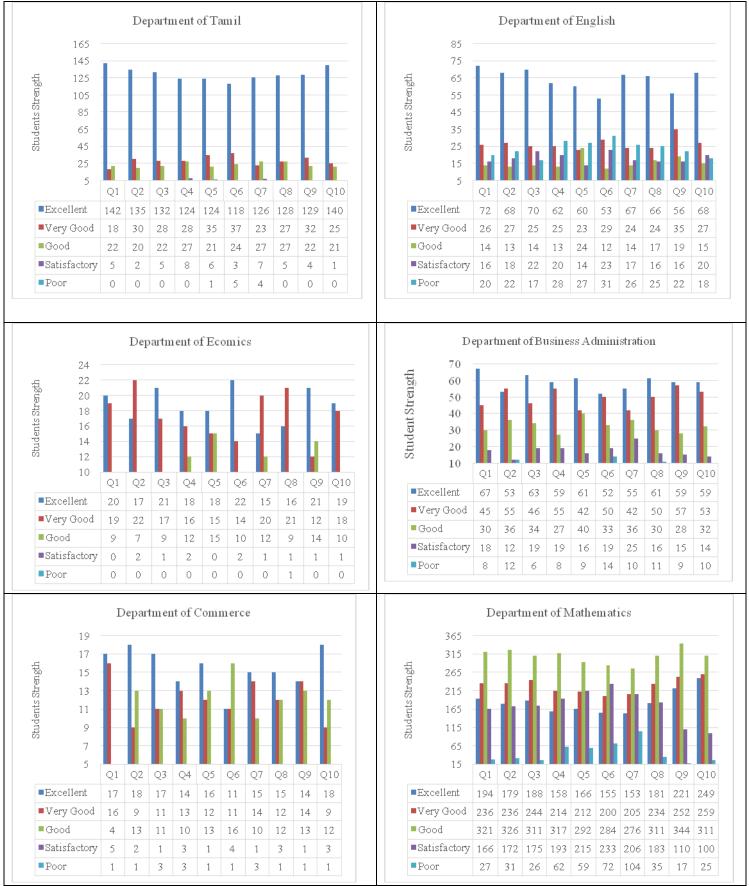

83          | 939  | 609          | 274  |
| Teacher's interaction with us even after class hours<br>மாணவர்களுடன்ஆசிரியர்வகுப்புநேரம்அல்லாதவேளை<br>களிலும்கலந்துரையாடுகிறார்) | 1162      | 873          | 878  | 581          | 327  |
| Well planned Teaching and Evaluation<br>(பயிற்றுவித்தலும்,பரிட்சைமுறைகளும்நன்குதிட்டமிடப்பட்டவை<br>)                             | 1231      | 1018         | 947  | 462          | 163  |
| Class control of the Teacher<br>(வகுப்புகளைகட்டுப்பாட்டுடன்ஆசிரியர்நடத்துகிறார்)                                                 | 1420      | 1013         | 925  | 341          | 122  |
| Overall rating about the Teacher<br>(ஆசிரியரைப்பற்றிபொதுமதிப்பீடு)                                                               | 1489      | 1018         | 890  | 300          | 124  |



# Student Feedback on Faculty - Department wise & Consolidate



# Annexure - II Online Alumni Feedback Format





#### Feedback about the College Services / Facilities in Alumni Association

| Do you feel proud to be associated with Thiagarajar College as an Alumnus?                                                   | O Yes | O No |
|------------------------------------------------------------------------------------------------------------------------------|-------|------|
| Do you feel that the College has played a key role in shaping your life?                                                     | O Yes | O No |
| Have you participated in any Alumni meet as of now?                                                                          | O Yes | O No |
| If you are invited to deliv