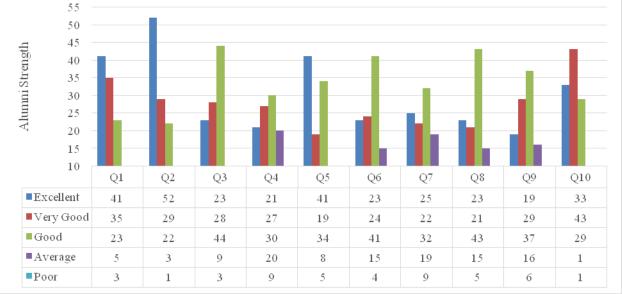

ரியர்வகுப்புநேரம்அல்லாதவேளை<br>களிலும்கலந்துரையாடுகிறார்) | 1162      | 873          | 878  | 581          | 327  |
| Well planned Teaching and Evaluation<br>(பயிற்றுவித்தலும்,பரிட்சைமுறைகளும்நன்குதிட்டமிடப்பட்டவை<br>)                             | 1231      | 1018         | 947  | 462          | 163  |
| Class control of the Teacher<br>(வகுப்புகளைகட்டுப்பாட்டுடன்ஆசிரியர்நடத்துகிறார்)                                                 | 1420      | 1013         | 925  | 341          | 122  |
| Overall rating about the Teacher<br>(ஆசிரியரைப்பற்றிபொதுமதிப்பீடு)                                                               | 1489      | 1018         | 890  | 300          | 124  |



# Student Feedback on Faculty - Department wise & Consolidate



# Annexure - II Online Alumni Feedback Format





#### Feedback about the College Services / Facilities in Alumni Association

| Do you feel proud to be associated with Thiagarajar College as an Alumnus?                                                   | O Yes | O No |
|------------------------------------------------------------------------------------------------------------------------------|-------|------|
| Do you feel that the College has played a key role in shaping your life?                                                     | O Yes | O No |
| Have you participated in any Alumni meet as of now?                                                                          | O Yes | O No |
| If you are invited to deliver a Guest Lecture / a Special Talk / a Motivational Session for juniors, will you be interested? | O Yes | O No |
|