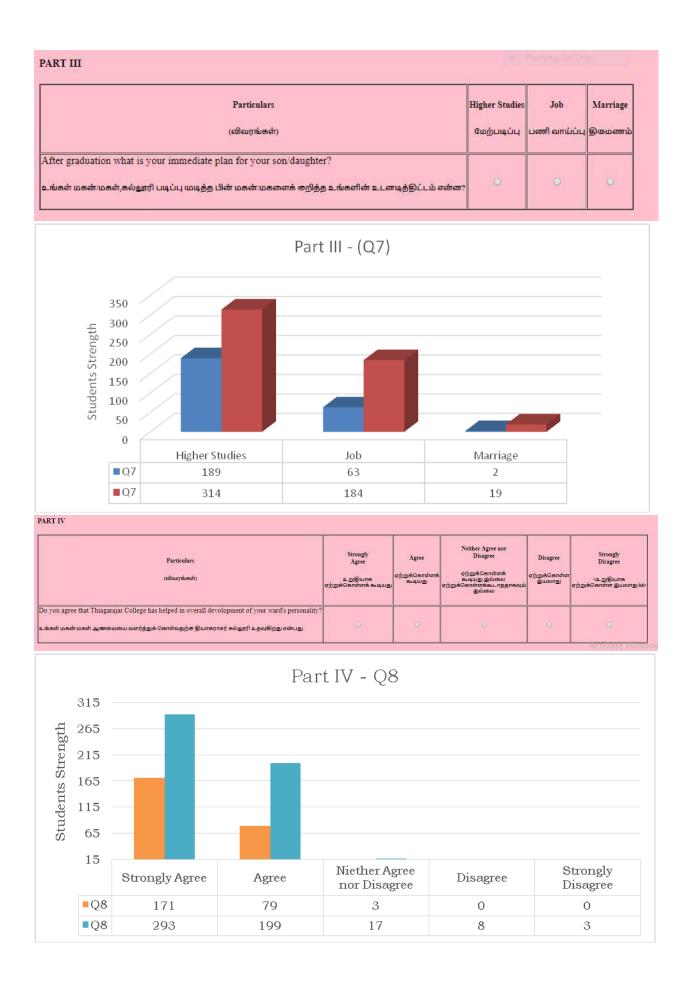

br>இல்லை |
| Do you monitor your son/daughter's attendance?<br>உங்கள் மகன்மகளின் வககைப் பதிவைக் கண்காணிகிறீர்களா?                                                                      | 0                     | 0 | 0                      | 0 | 0                            |
| Do you monitor your son/daughter's internal/summative exam marks?<br>உங்கள் மகன்மகளின் அகமதிப்பீட்டு புறமதிப்பீட்டு மதிப்பெண்களைக் கண்காணிகிறீர்களா?                      | 0                     | 0 | 0                      | 0 | 0                            |
| Does your son/daughter discuss with you the various acitivities of the department?<br>உங்களிடம் துறை சார்ந்த பல்வேறு செயல்பாகெள் அறித்து உங்கள் மகன்/மகள் கலந்துரையாவொரா? | 0                     | Ö | 0                      | 0 | 0                            |





| (விவரங்கள்)                                                                                                                  | மிகவும் நன்று | தன்று | மைரர் | ക്രബ്യാഖു | எதுவும் தெரியாது |
|------------------------------------------------------------------------------------------------------------------------------|---------------|-------|-------|-----------|------------------|
| Academic programs<br>கல்லி சார்ந்த திகழ்வுகள்                                                                                | 0             | 0     | 0     | Q         | o                |
| Extra curricular Activities<br>கல்வி சார்ந்த கூடுதல் செயல்பாடுகள்                                                            | a             | 0     | 0     | o         | o                |
| Infrastructure,Classroom,Lab