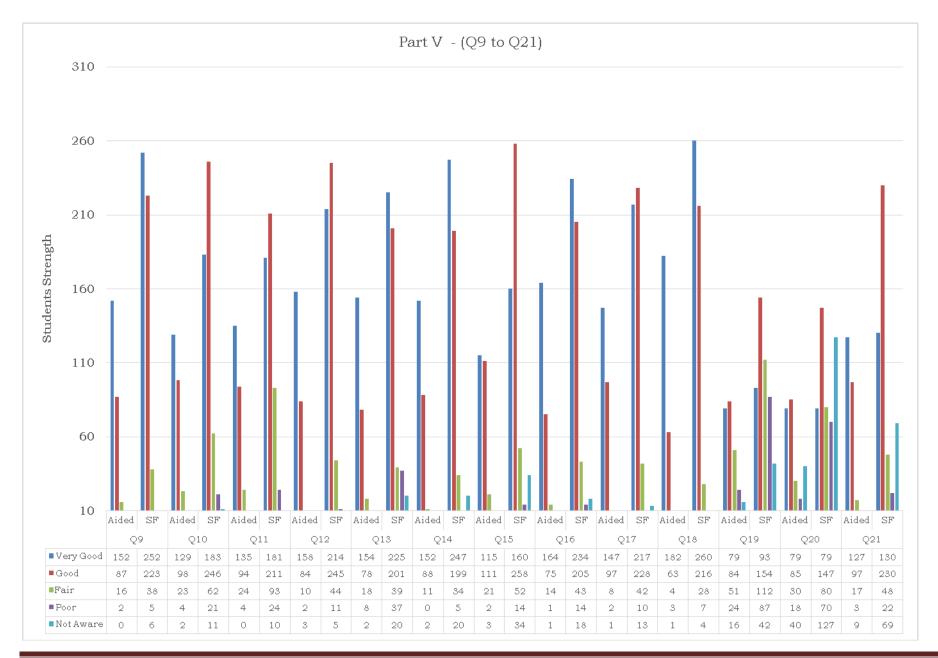

o         | o                |
| Mentor-Ward System<br>அறிவுரையாளர் – அறிவுரை அமைப்பு முறை                                                                    | a             | 0     | 0     | 0         | o                |
| Canteen<br>சிற்றுண்டிச் சாலை                                                                                                 | 0             | Ö     | 0     | 0         | o                |
| Study tour/Industrial visit<br>ສຍັດຄືອັສສູ່ສຸສຸພາ                                                                            | 0             | 0     | 0     | 0         | 0                |
| Project Work<br>കുല്ലുള്ളിപ്പലത്തി                                                                                           | 0             | o     | 0     | 0         | 0                |



AQAR (2017-2018), THIAGARAJAR COLLEGE, MADURAI - 09

Page 99

# Annexure - IV STUDENTS SATISFACTION SURVEY

| IQAC and<br>Thiagarajar college                                                                                                                                                           | Vision and Mision Composition                        | Function            | n Activi               | ties Doc               | uments                 | Contact Us                 |
|-------------------------------------------------------------------------------------------------------------------------------------------------------------------------------------------|------------------------------------------------------|---------------------|------------------------|------------------------|---